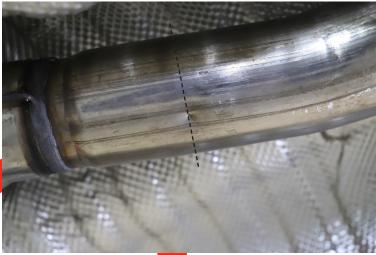

## **Cutting Instructions :**

**O** 

To make it easier to cut the exhaust we reccomend remoiving it from the car. Find the indent just before the resonator to mark out the cutting line. Cut along the line and de-bur the edges. Re-fit the original GPF and fit the Scorpion GPF-back following the line diagram on the first page.