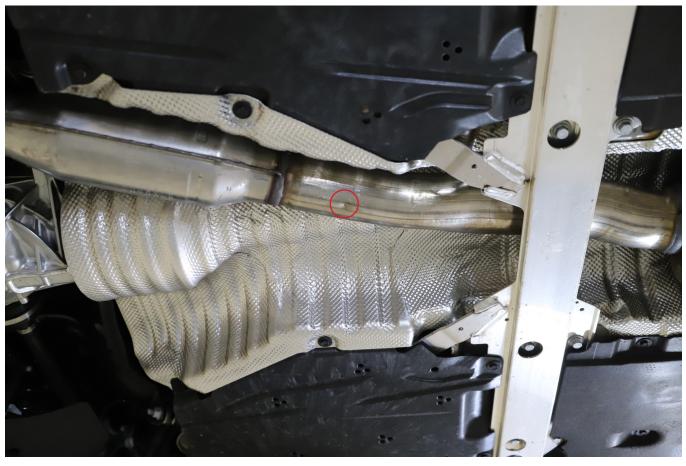

## **Cutting Instructions :**

**O** 

To make it easier to cut the exhaust we reccomend remoiving it from the car. Find the indent just before the resonator to mark out the cutting line. Cut along the line and de-bur the edges. Re-fit the original GPF and fit the Scorpion GPF-back following the line diagram on the first page.